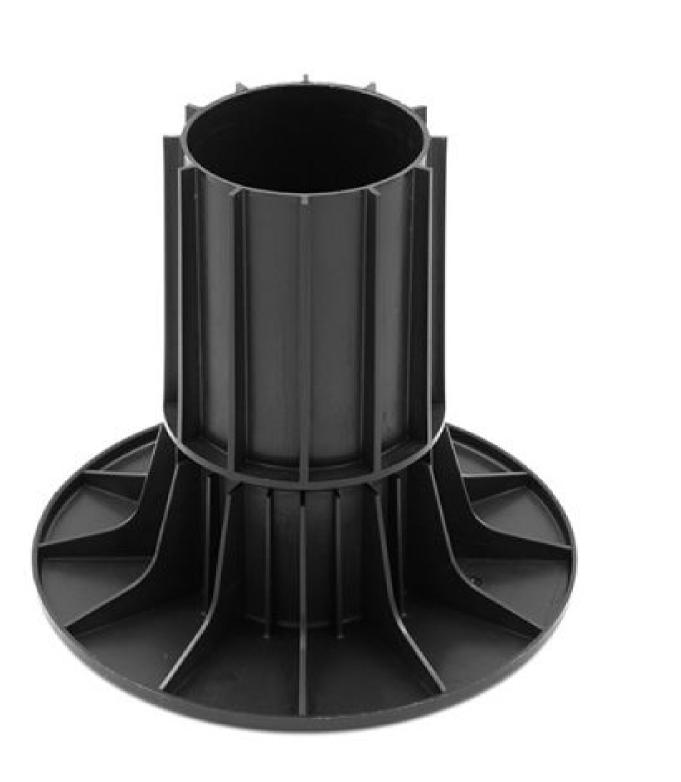

#### **Increases by 110 mm the height of the pedestals for** wooden decks and tiled terraces. To be placed on the base.

Possibility to add up to 4 extensions and add 440 mm to the final height.

### **Technical Characteristics**

**Composition :** polypropylene (recycled and recyclable)

Color : black

**Origine :** France

- Up to 4 extensions can be stacked on 1 pedestal
- Practical, the extension is placed between the base and the head of the pedestal
- + Compatible only with pedestals 150/260 mm (paving and decking).