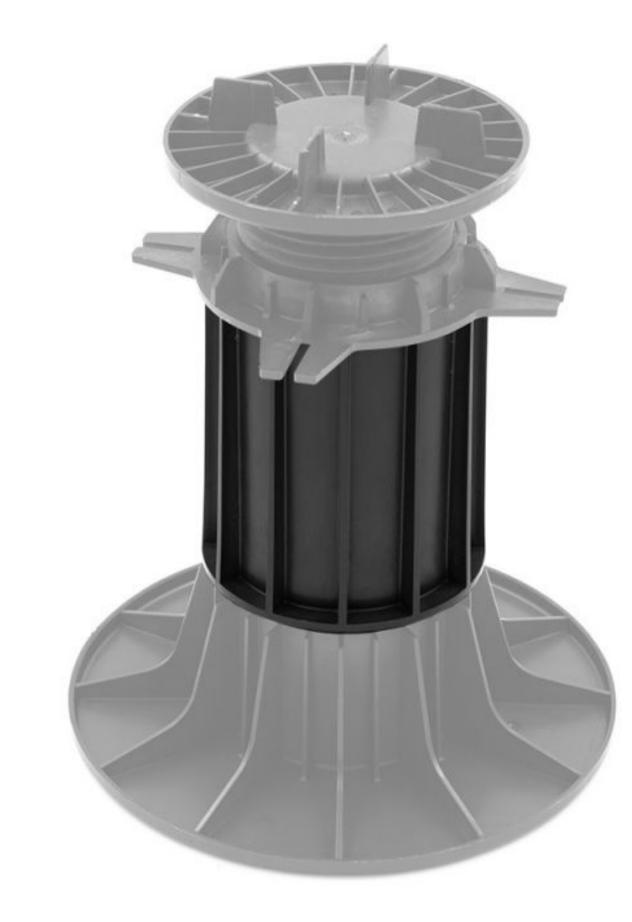

# **Extension 110 mm**

Allows to increase the final height of pedestals (decking and paving) 150/260 mm.

#### **Increases by 110 mm the height of the pedestals for** wooden decks and tiled terraces. To be placed on the base.

Possibility to add up to 4 extensions and add 440 mm to the final height.

### **Technical Characteristics**

**Composition :** polypropylene (recycled and recyclable)

Color : black

**Origine :** France

- Up to 4 extensions can be stacked on 1 pedestal
- Practical, the extension is placed between the base and the head of the pedestal
- + Compatible only with pedestals 150/260 mm (paving and decking).