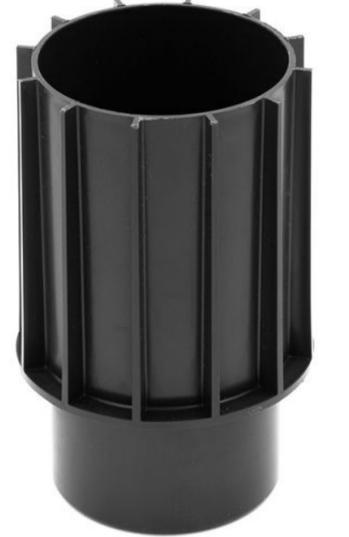

#### **Increases by 110 mm the height of the pedestals for** wooden decks and tiled terraces. To be placed on the base.

Possibility to add up to 4 extensions and add 440 mm to the final height.

### **Technical Characteristics**

**Composition :** polypropylene (recycled and recyclable)

Color : black

**Origine :** France

- Up to 4 extensions can be stacked on 1 pedestal
- Practical, the extension is placed between the base and the head of the pedestal
- + Compatible only with pedestals 150/260 mm (paving and decking).