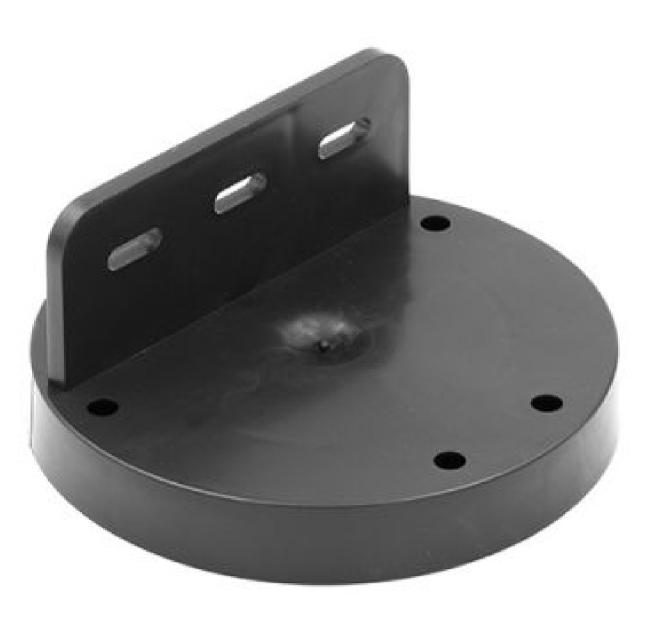

# **Decking head of pedestal**

allows the conversion of a pedestal for slabs into a wooden decks pedestal

### Product Advantage

Designed to fit on the head of a slab pedestal and to transform into pedestal for decking applications.

Compatible with all pedestals except fix 8 mm and 8/20 mm.

- Convert a pedestal for slabs into decking pedestal
- It clips on the pedestal base without any fixing

Head diameter : 120 mm

Lug height : 3 mm

**Resistance to temperatures :** from -40°C to +60°C

**Resistances to atmospheric agents :** UV and freeze