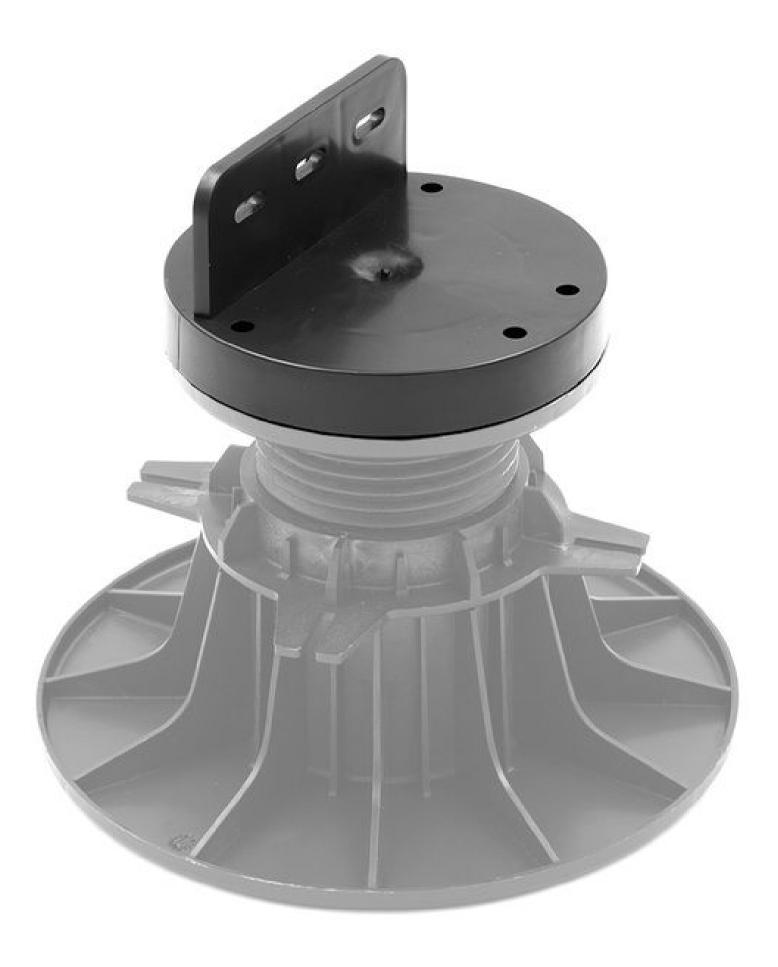

# **Decking head of pedestal**

allows the conversion of a pedestal for slabs into a wooden decks pedestal

### Product Advantage

Designed to fit on the head of a slab pedestal and to transform into pedestal for decking applications.

Compatible with all pedestals except fix 8 mm and 8/20 mm.

- Convert a pedestal for slabs into decking pedestal
- It clips on the pedestal base without any fixing

Head diameter : 120 mm

Lug height : 3 mm

**Resistance to temperatures :** from -40°C to +60°C

**Resistances to atmospheric agents :** UV and freeze