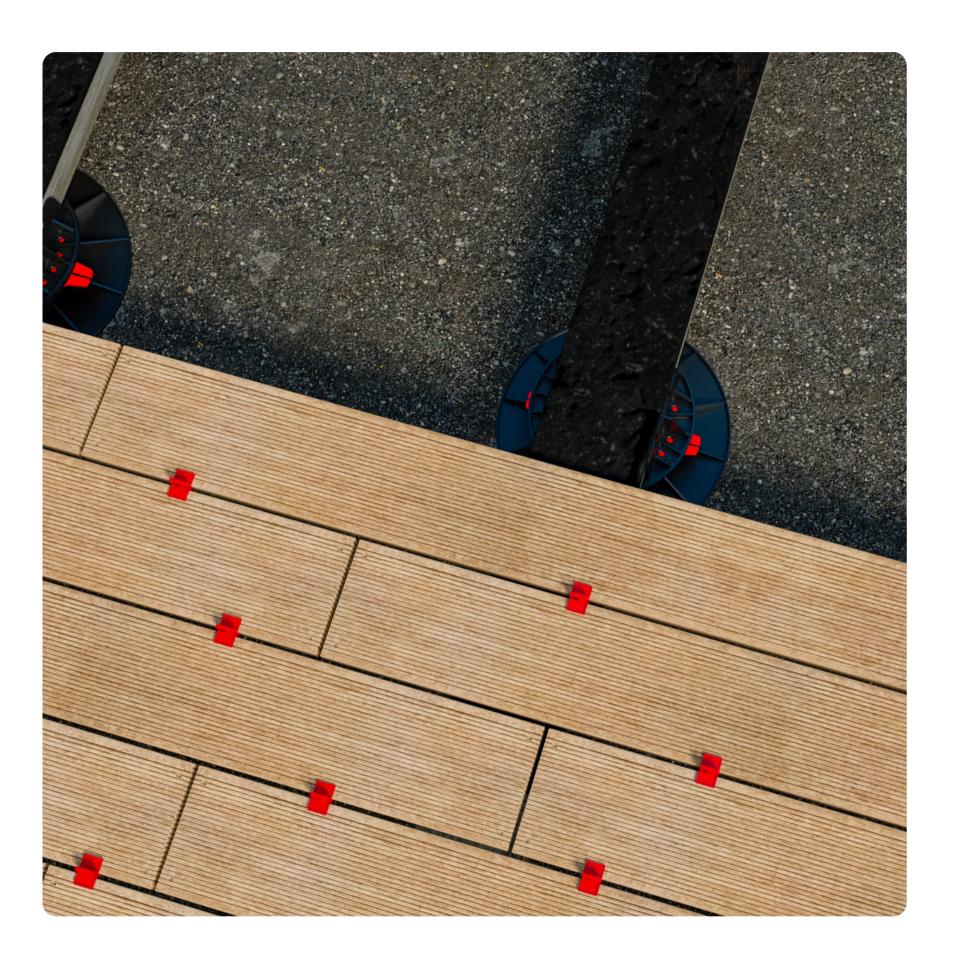

### Blade spacers 4, 5, 6, 7 mm

Provides regular spacing between the wooden blades.

## Allows a regular spacing of 4 to 7 mm between the wooden blades.

Place the spacers in several places between the blades and tighten.