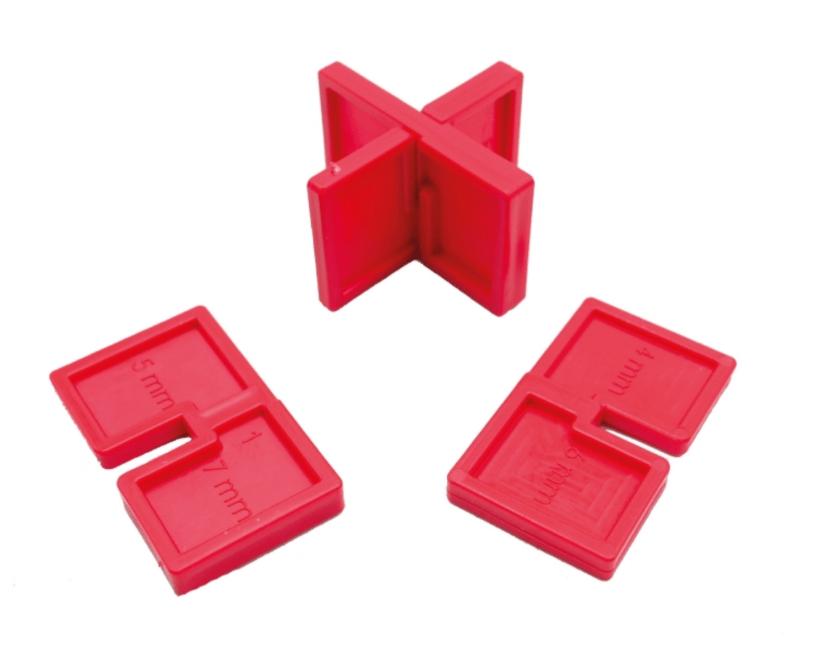

#### **Technical Characteristics**

**Composition :** plastic

Color : red

**Origine :** France

- Allows for regular spacing between terrace blades
- Choice of the thickness of the spacing from 4 to 7 mm depending on the face used

Increases the life of the terrace

Garantee : 10 years

**Conformity :** norm DTU 43.1

Thickness: 4, 5, 6, ou 7 mm

Resistance to temperatures : from -40°C to +60°C

Resistances to atmospheric agents : UV and freeze