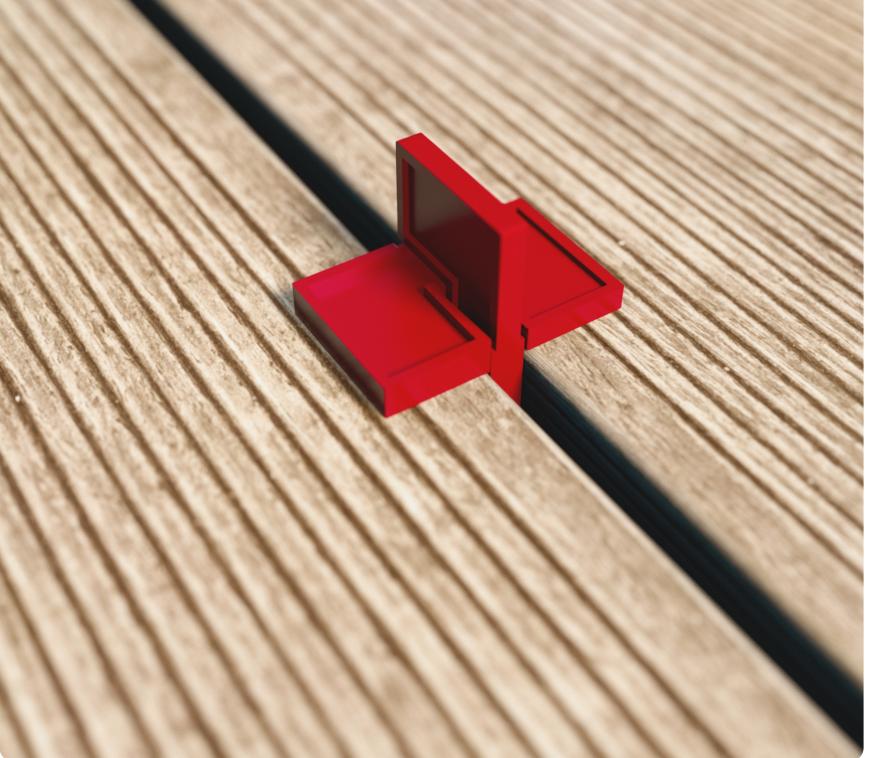

## Allows a regular spacing of 4 to 7 mm between the wooden blades.

Place the spacers in several places between the blades and tighten.